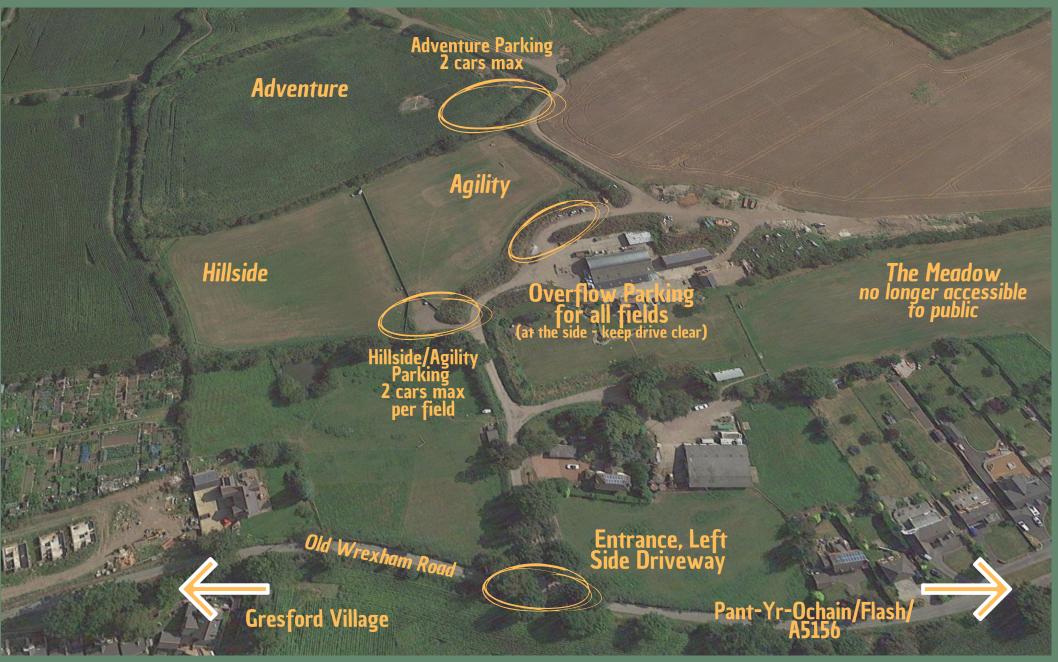

## DIRECTIONS

SAT NAV: RYECROFT MEADOW, OLD WREXHAM ROAD, GRESFORD, WREXHAM, LL12 8UA

HEADING FROM THE GRESFORD ROUNDABOUT (A483, A5156) TAKE THE B5445 TOWARDS GRESFORD FOR APPROXIMATELY ONE MILE TO A SET OF TRAFFIC LIGHTS. HERE YOU WILL SEE THE PLOUGH (A PUB) OPPOSITE. TURN RIGHT AT THESE LIGHTS INTO VICARAGE LANE AND THEN IMMEDIATELY TURN RIGHT INTO OLD WREXHAM ROAD. FOLLOW OLD WREXHAM ROAD FOR NO MORE THAN 1/2 MILE. CONTINUE UP THE ROAD, PAST THE TELEPHONE EXCHANGE ON YOUR RIGHT SIDE AND A FIELD WILL APPEAR ON YOUR RIGHT. THE NEXT LEFT OPPOSITE THIS FIELD IS THE DRIVEWAY: CAIA FARM.

ALTERNATIVELY, YOU CAN COME FROM THE GRESFORD ROUNDABOUT UP THE A5156 AND TURN LEFT AT 'THE FLASH'. FOLLOW THE ROAD ALL THE WAY ALONG, YOU WILL COME TO A FORK IN THE ROAD, DO NOT TURN OFF! STAY ON THE ROAD FOR APPROXIMATELY 1 MINUTE AND WE WILL BE ON YOUR RIGHT.

TURN INTO THE LEFT HAND SIDE OF THE DRIVEWAY. PLEASE THEN FOLLOW THE SIGNAGE ON THE DRIVEWAY TO THE FIELD YOU HAVE BOOKED. 2 CARS MAX PER FIELD.

IF YOU HAVE ANY PROBLEMS PLEASE CONTACT US ON 07590928894